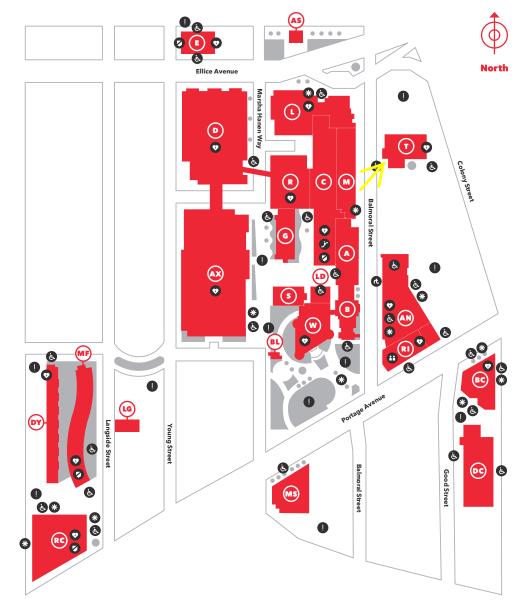

- Student Central
- Security
- Escalators
- **Wheelchair Accessible**
- Rapid Transit
- AED (Automated External Defibrillator)
- **\* Bluelight Phone** (Direct link to security)
- Emergency Assembly Points

- Ashdown Hall
- AN) AnX
- Axworthy
  Community Stage
- Axworthy
  Health and RecPlex
- B Bryce Hall
- BC Buhler Centre

- BL) UWSA Bike Lab
- Centennial Hall
- Duckworth Centre
- Downtown Commons
- DY) UWSA Daycare
- Helen Betty
  Osborne Building
- Graham Hall

- Lockhart Hall
- Leatherdale Hall
- Langside Learning Garden
- (M) Manitoba Hall
- MF McFeetors Hall
  Student Residence
- MS) Menno Simons College
- Riddell Hall

- Richardson College for the Environment and Science Complex
- RI Rice Centre
- Sparling Hall
- Asper Centre for Theatre and Film
- W Wesley Hall