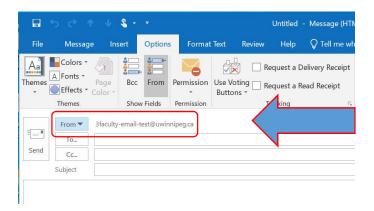

This allows us to now send this email as the Shared Mailbox.

Outlook will also remember this address for any future new emails. Clicking on the down arrow next to *From* will list both email addresses, and you can select between them easily.