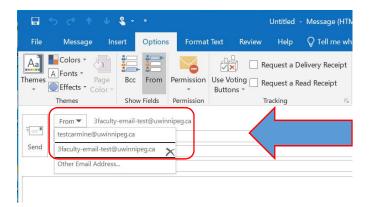

Click on the **Options** tab then click on **From**. It should change color to a darker grey when selected.

This will now add the *From* field to all of your new emails. This is set to your email address by default. Click the down arrow next to *From* and select *Other Email Address*.