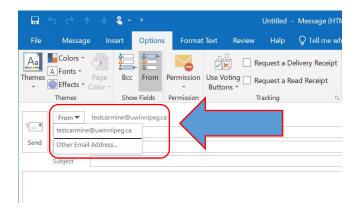

Click on the **Options** tab then click on **From**. It should change color to a darker grey when selected.

This will now add the *From* field to all of your new emails. This is set to your email address by default. Click the down arrow next to *From* and select *Other Email Address*.