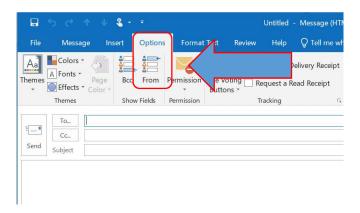

Click on the **Options** tab then click on **From**. It should change color to a darker grey when selected.

This will now add the *From* field to all of your new emails. This is set to your email address by default. Click the down arrow next to *From* and select *Other Email Address*.