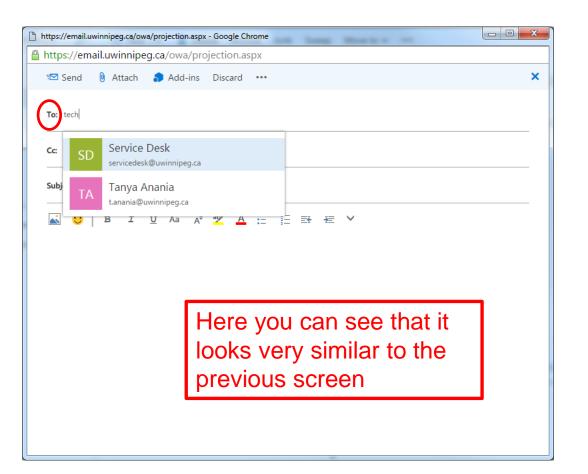

|
| O Open the previous item                                                                                                                      |                                                                                                          |
| Open the next item                                                                                                                            |                                                                                                          |









# Setting up inbox rules



### How to create a new email



### How to create a new email cont'



# How to attach items to email



# **Opening the address book**



# **Opening an email in new window**





### **Creating an email signature**



## Message format



# Printing an email