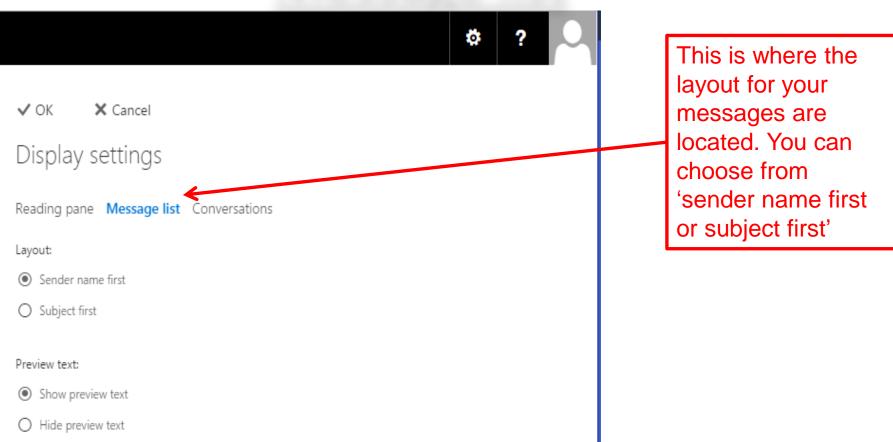

# **Reading pane**

| <ul> <li>☆ ?</li> <li>✓ OK × Cancel</li> <li>Display settings</li> </ul>                                                                      | This is where you<br>can choose to have<br>your reading pane<br>on or off, on the<br>right or the bottom |
|-----------------------------------------------------------------------------------------------------------------------------------------------|----------------------------------------------------------------------------------------------------------|
| Reading pane Message list Conversations                                                                                                       |                                                                                                          |
| Choose where the reading pane<br>should appear.                                                                                               |                                                                                                          |
| Show reading pane on the right                                                                                                                |                                                                                                          |
| O Show reading pane at bottom                                                                                                                 | Please note that if                                                                                      |
| O Hide reading pane                                                                                                                           | this is checked off<br>then this will apply                                                              |
| Apply to all folders (If this box isn't selected, the layout settings you choose will only apply to the mail folder that's currently active.) | to all of the folders<br>for the reading                                                                 |
| Choose what happens when you move or delete an item.                                                                                          | pane view                                                                                                |
| O Open the previous item                                                                                                                      |                                                                                                          |
| Open the next item                                                                                                                            |                                                                                                          |