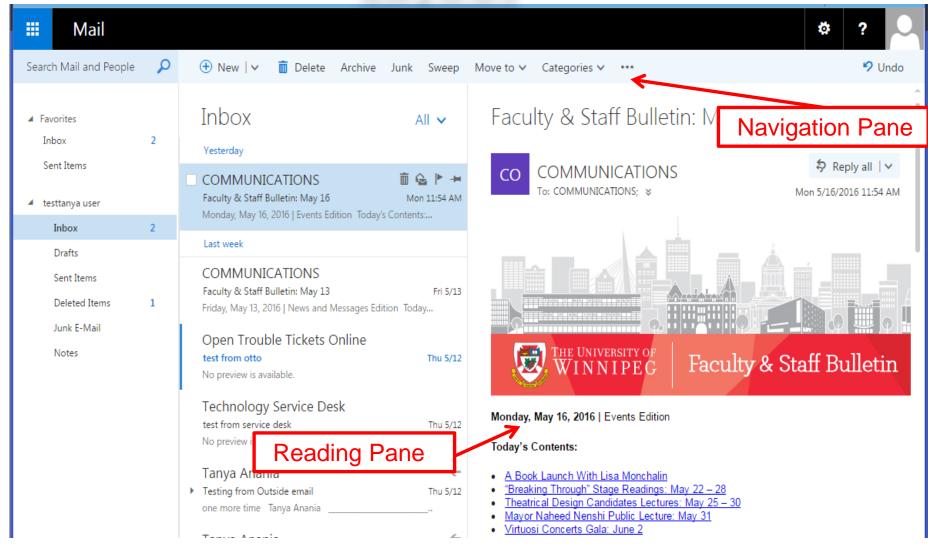

### THE UNIVERSITY OF WINNIPEG

# **Outlook Web Access 2016**

### Basic Navigation

### Launching Outlook Web Access (OWA)







# **Conversation View**

| 🗰 Mail                                                        |   |                                                                                                                                                                                                                                                                                                                             |                                                                                                                 | * ?                   |  |
|---------------------------------------------------------------|---|-------------------------------------------------------------------------------------------------------------------------------------------------------------------------------