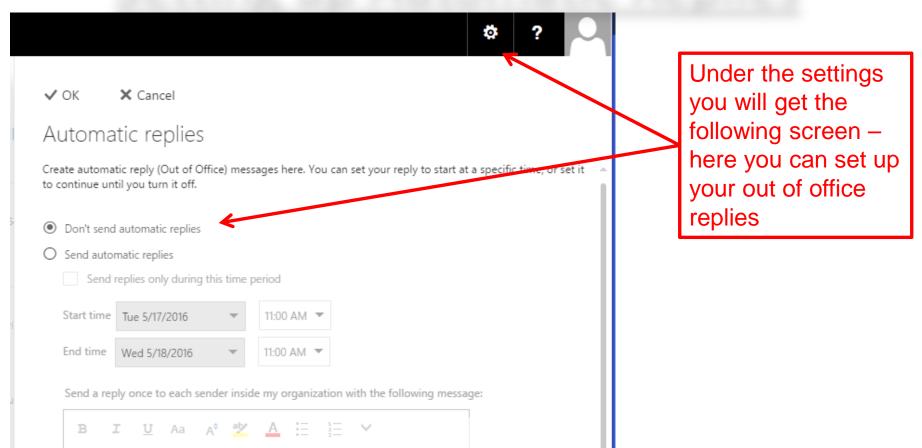

# **Settings**

Here you can create your out of office reply, change your display, change your theme and get into the general options

### **Setting up Automatic Replies**