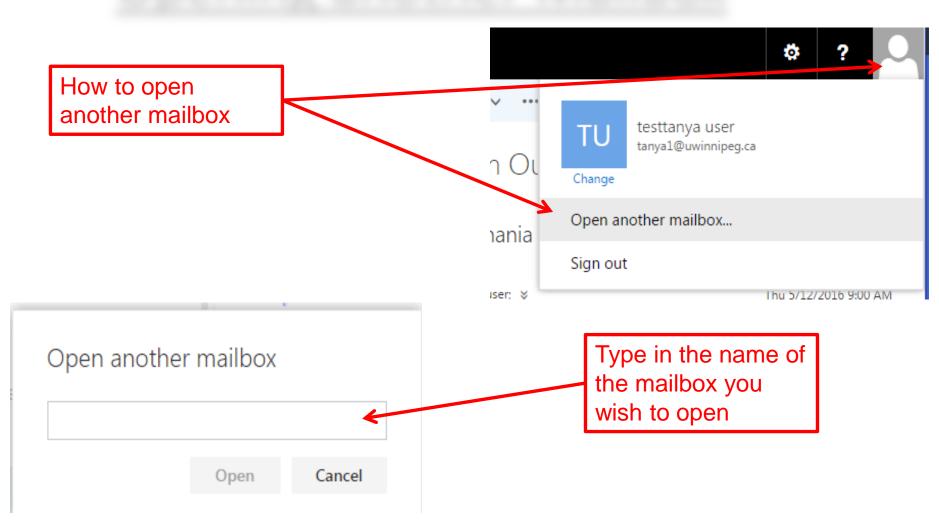

|                                                                                                                 |                       |  |
|                                                               |   | Tanya Anania 🗧 🗧                                                                                                                                                                                                                                                                                                            |                                                                                                                 |                       |  |

# **Opening another Mailbox**



# **Settings**



Here you can create your out of office reply, change your display, change your theme and get into the general options

### **Setting up Automatic Replies**



# **Reading pane**

| <ul> <li>☆ ?</li> <li>✓ OK × Cancel</li> <li>Display settings</li> </ul>                                                                      | This is where you<br>can choose to have<br>your reading pane<br>on or off, on the<br>right or the bottom |
|-----------------------------------------------------------------------------------------------------------------------------------------------|----------------------------------------------------------------------------------------------------------|
| Reading pane Message list Conversations