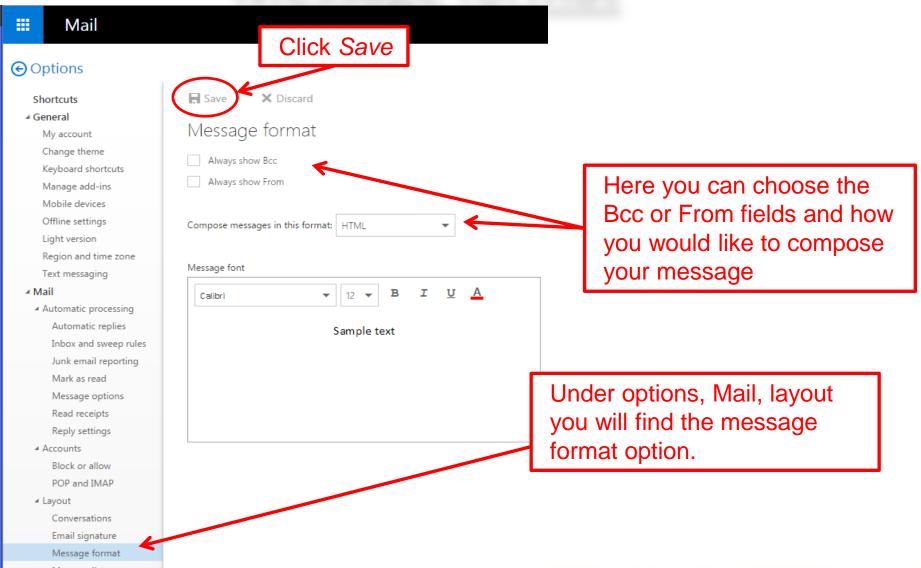

|
| O Open the previous item                                                                                                                      |                                                                                                          |
| Open the next item                                                                                                                            |                                                                                                          |









# Setting up inbox rules



### How to create a new email



### How to create a new email cont'



# How to attach items to email



# **Opening the address book**



# **Opening an email in new window**





### **Creating an email signature**



## Message format



# Printing an email