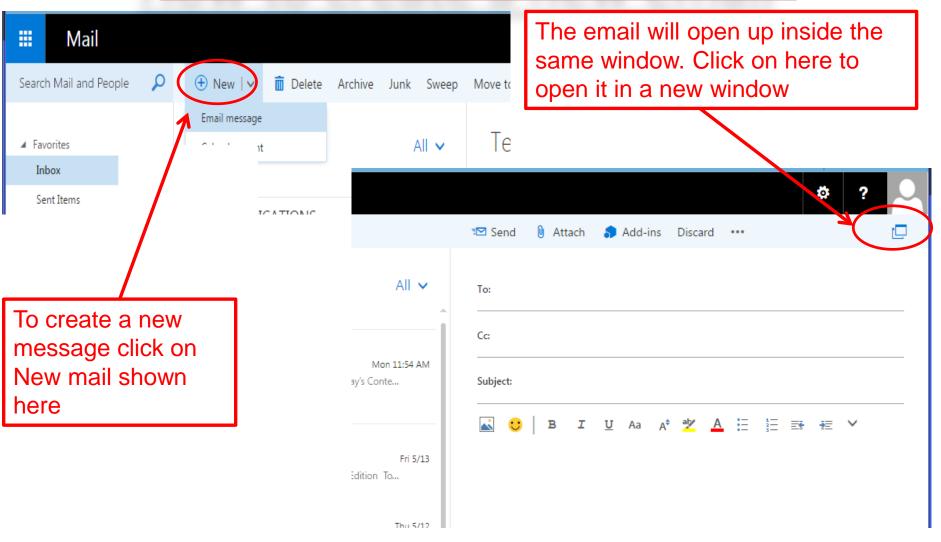

you move or delete an item.                                                                                          | pane view                                                                                                |
| O Open the previous item                                                                                                                      |                                                                                                          |
| Open the next item                                                                                                                            |                                                                                                          |









# Setting up inbox rules



### How to create a new email



### How to create a new email cont'



# How to attach items to email



# **Opening the address book**



# **Opening an email in new window**





### **Creating an email signature**



## Message format



# Printing an email