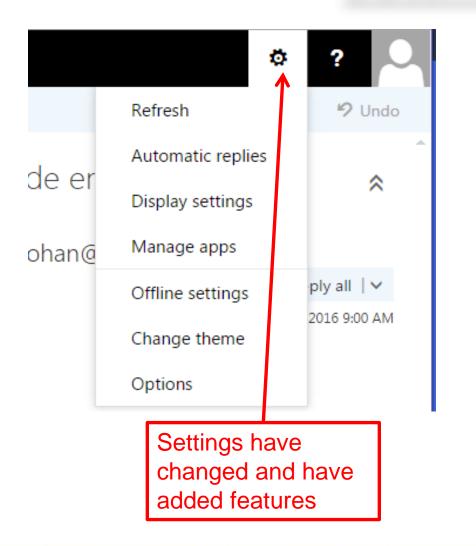

# **Settings**

Here you can create your out of office reply, change your display, change your theme and get into the general options