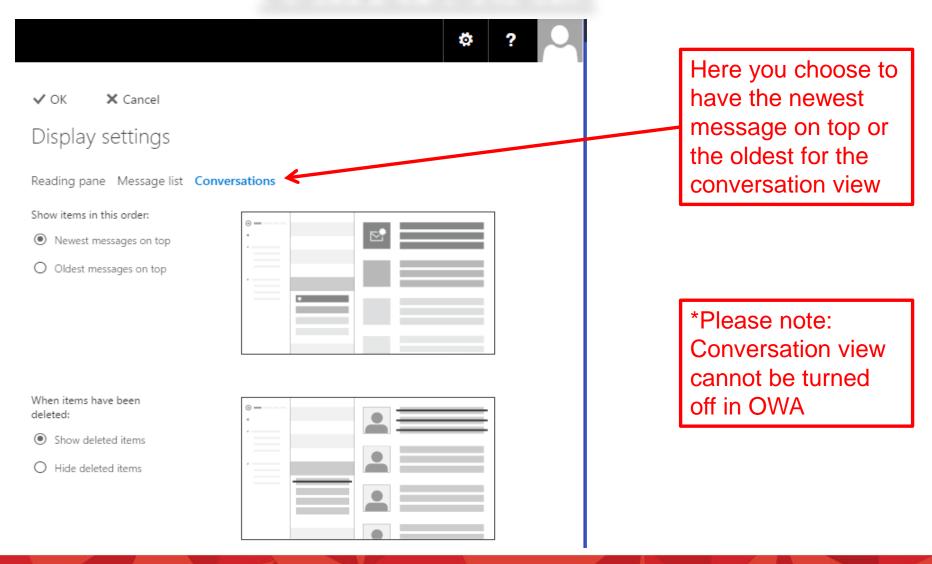

# **Conversation View**

| 🗰 Mail                                                        |   |                                                                                                                                                                                                                                                                                                                             |                                                                                                                 | * ?                   |  |
|---------------------------------------------------------------|---|-----------------------------------------------------------------------------------------------------------------------------------------------------------------------------------------------------------------------------------------------------------------------------------------------------------------------------|-----------------------------------------------------------------------------------------------------------------|-----------------------|--|
| Search Mail and People                                        | P | 🕀 New   🗸 📋 Delete Archive Junk Sweep                                                                                                                                                                                                                                                                                       | Move to 🗸 Categories 🗸 🚥                                                                                        | 🍤 Undo                |  |
| <ul> <li>Favorites</li> <li>Inbox</li> </ul>                  | 1 | Inbox All 🗸                                                                                                                                                                                                                                                                                                                 | Testing from Outside email                                                                                      | \$                    |  |
| Sent Items  testtanya user                                    |   | COMMUNICATIONS<br>Faculty & Staff Bulletin: May 16 Mon 11:54 AM<br>Monday, May 16, 2016   Events Edition Today's Conte                                                                                                                                                                                                      | TA Tanya Anania <tdohan@hotmail.com></tdohan@hotmail.com>                                                       | ♦ Reply all   ∨       |  |
| Inbox                                                         | 1 | Last week                                                                                                                                                                                                                                                                                                                   |                                                                                                                 | Thu 5/12/2016 9:00 AM |  |
| Drafts<br>Sent Items<br>Deleted Items<br>Junk E-Mail<br>Notes | 1 | COMMUNICATIONS         Faculty & Staff Bulletin: May 13       Fri 5/13         Friday, May 13, 2016   News and Messages Edition To         Open Trouble Tickets Online         test from otto       Thu 5/12         No preview is available.         Technology Service Desk         test from service desk       Thu 5/12 | groups ema<br>within the sa                                                                                     | <u> </u>              |  |
|                                                               |   | No preview is available.                                                                                                                                                                                                                                                                                                    | Testing conversation view                                                                                       | Thu 5/12/2016 8:48 AM |  |
|                                                               |   | <ul> <li>Tanya Anania</li> <li>Testing from Outside email</li> <li>Thu 5/12</li> <li>one more time Tanya Anania</li> </ul>                                                                                                                                                                                                  | TA Tanya Anania <tdohan@hotmail.com><br/>This is a test from an outside email Tanya Anania</tdohan@hotmail.com> | Thu 5/12/2016 8:45 AM |  |
|                                                               |   | Tanya Anania Thu 5/12                                                                                                                                                                                                                                                                                                       |                                                                                                                 |                       |  |
|                                                               |   | testtanya user Sent Items     Tanya Anania Thu 5/12                                                                                                                                                                                                                                                                         |                                                                                                                 |                       |  |
|                                                               |   | Tanya Anania 🗧 🗧                                                                                                                                                                                                                                                                                                            |                                                                                                                 |                       |  |