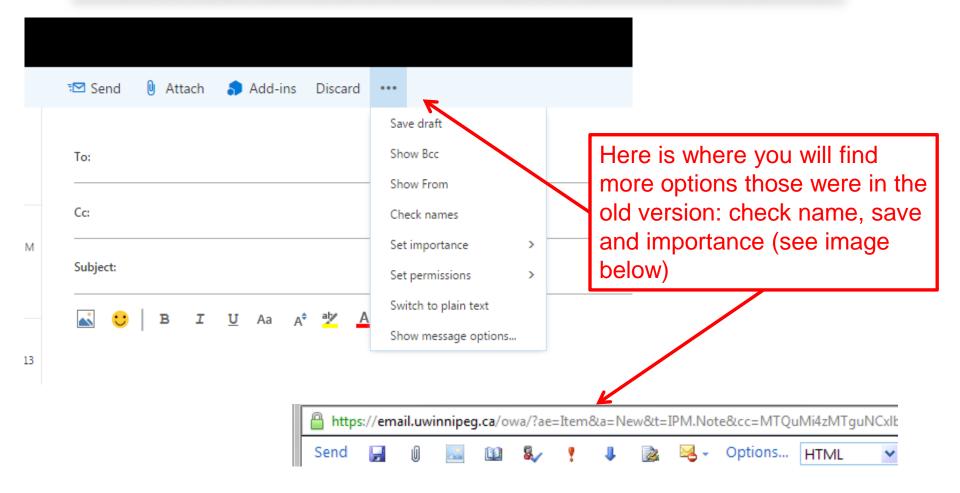

| pane view                                                                                                |
| O Open the previous item                                                                                                                      |                                                                                                          |
| Open the next item                                                                                                                            |                                                                                                          |









# Setting up inbox rules



### How to create a new email



### How to create a new email cont'



# How to attach items to email



# **Opening the address book**



# **Opening an email in new window**





### **Creating an email signature**



## Message format



# Printing an email