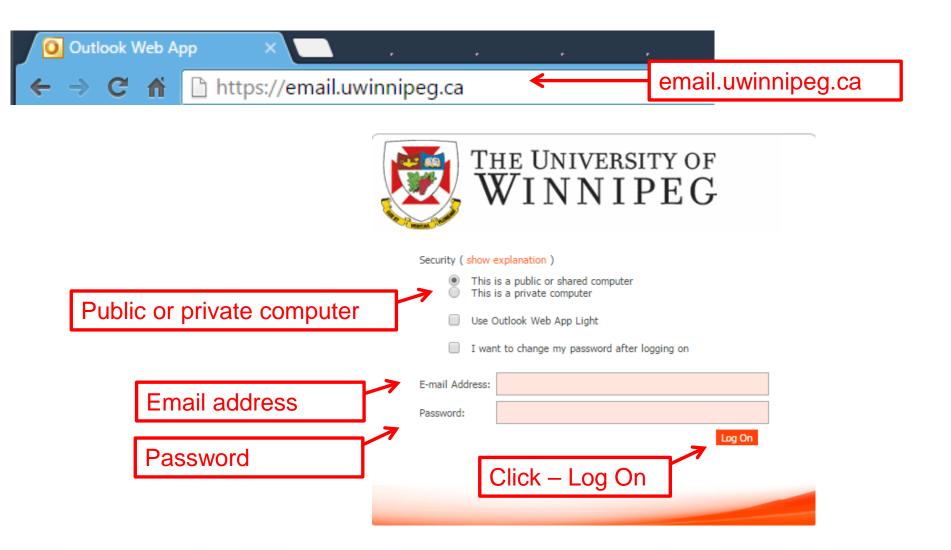

### THE UNIVERSITY OF WINNIPEG

# **Outlook Web Access 2016**

### Basic Navigation

### Launching Outlook Web Access (OWA)







# **Conversation View**

| 🗰 Mail                                                        |   |                                                                                                                                                                                                                                                                                                                             |                                                                                                                 | * ?                   |  |
|---------------------------------------------------------------|---|---------------------------------------------------------------------------------------------------------------------------------------------------------------------------