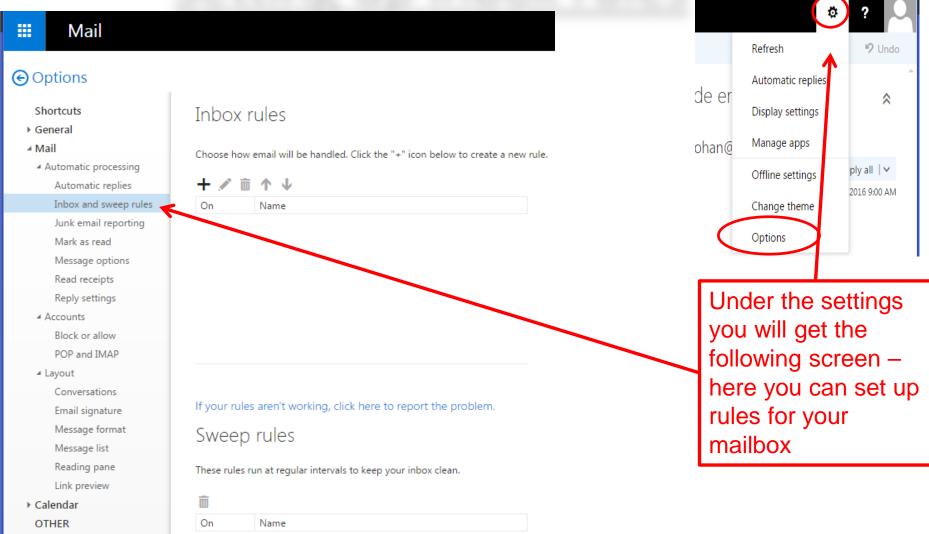

|
| Choose what happens when you move or delete an item.                                                                                          | pane view                                                                                                |
| O Open the previous item                                                                                                                      |                                                                                                          |
| Open the next item                                                                                                                            |                                                                                                          |









# Setting up inbox rules



### How to create a new email



### How to create a new email cont'



# How to attach items to email



# **Opening the address book**



# **Opening an email in new window**





### **Creating an email signature**



## Message format



# Printing an email