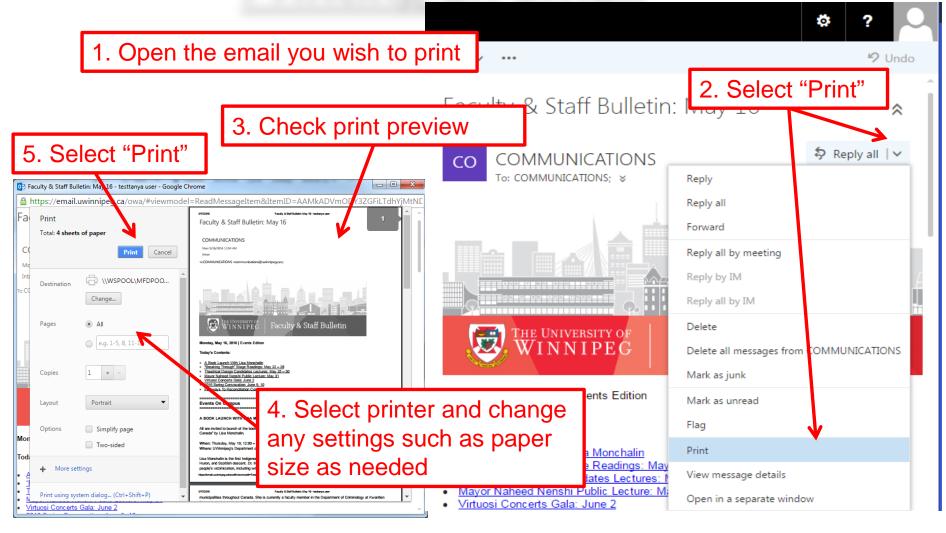

en the previous item                                                                                                                      |                                                                                                          |
| Open the next item                                                                                                                            |                                                                                                          |









# Setting up inbox rules



### How to create a new email



### How to create a new email cont'



# How to attach items to email



# **Opening the address book**



# **Opening an email in new window**





### **Creating an email signature**



## Message format



# Printing an email