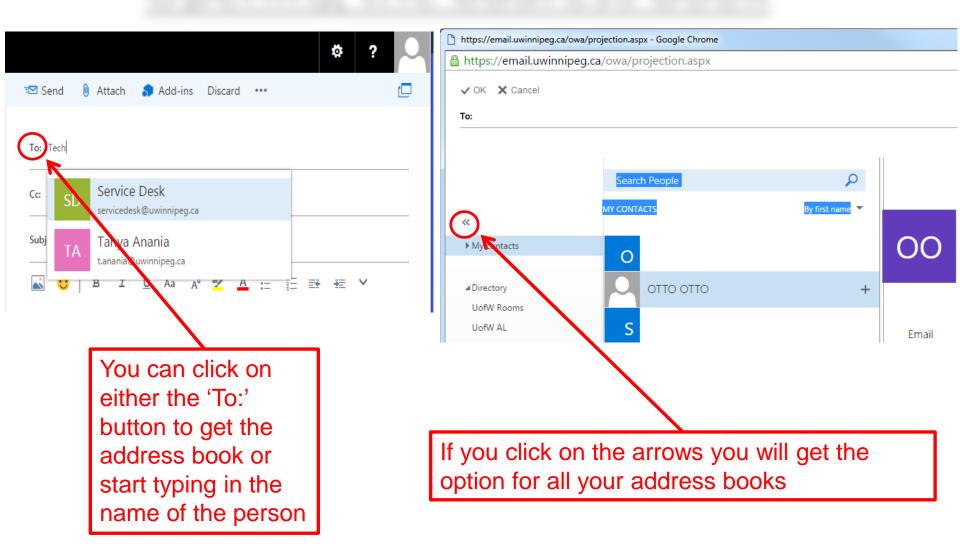

| pane view                                                                                                |
| O Open the previous item                                                                                                                      |                                                                                                          |
| Open the next item                                                                                                                            |                                                                                                          |









# Setting up inbox rules



### How to create a new email



### How to create a new email cont'



# How to attach items to email



# **Opening the address book**



# **Opening an email in new window**





### **Creating an email signature**



## Message format



# Printing an email