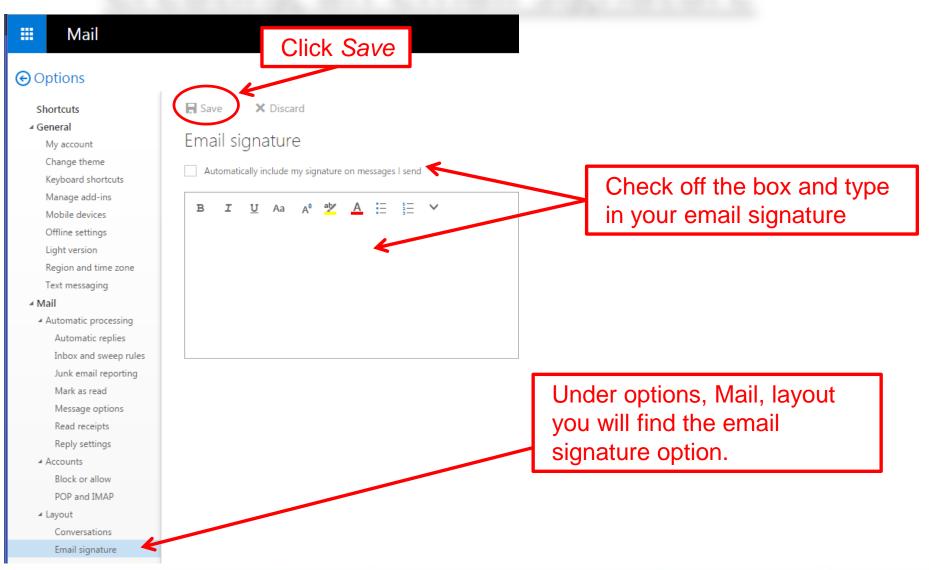

|
| O Open the previous item                                                                                                                      |                                                                                                          |
| Open the next item                                                                                                                            |                                                                                                          |









# Setting up inbox rules



### How to create a new email



### How to create a new email cont'



# How to attach items to email



# **Opening the address book**



# **Opening an email in new window**





### **Creating an email signature**



## Message format



# Printing an email