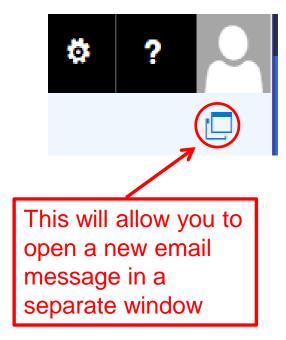

|
| O Open the previous item                                                                                                                      |                                                                                                          |
| Open the next item                                                                                                                            |                                                                                                          |









# Setting up inbox rules



### How to create a new email



### How to create a new email cont'



# How to attach items to email



# **Opening the address book**



# **Opening an email in new window**





### **Creating an email signature**



## Message format



# Printing an email