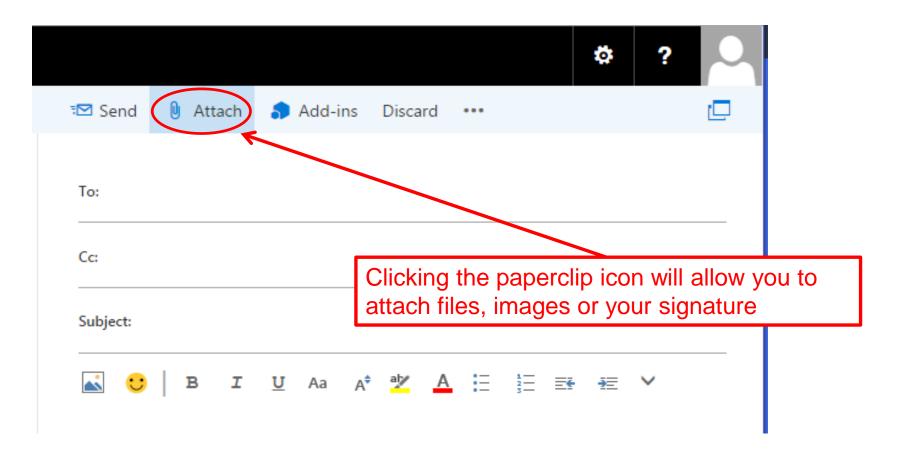

| pane view                                                                                                |
| O Open the previous item                                                                                                                      |                                                                                                          |
| Open the next item                                                                                                                            |                                                                                                          |









# Setting up inbox rules



### How to create a new email



### How to create a new email cont'



# How to attach items to email



# **Opening the address book**



# **Opening an email in new window**





### **Creating an email signature**



## Message format



# Printing an email