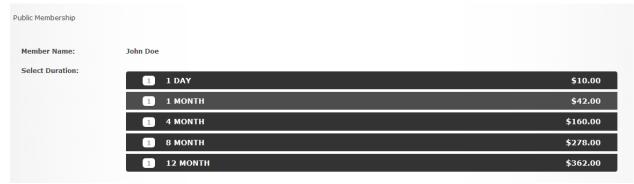

You will be given the different membership length options, along with their corresponding prices.

Select whichever one fits your needs.

Once you make a selection, the specific membership details will be displayed. If these are correct, click the "add to cart" icon.