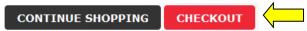

At this point, you can click the **Checkout** button or Continue Shopping button if you wish to purchase additional items. We'll continue the instructions assuming you select the checkout option.

A final warning dialog will appear to inform you that you will be directed to an outside site to process the payment. Again, click the **Checkout** button.