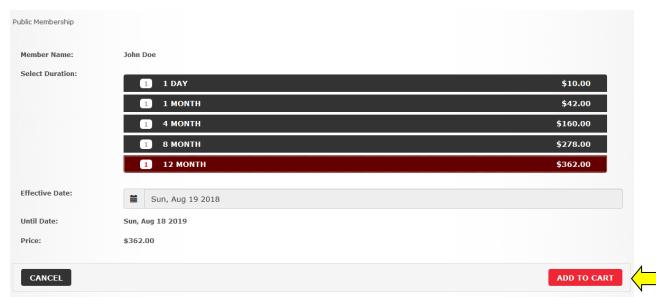

You will be given the different membership length options, along with their corresponding prices.

Select whichever one fits your needs.

Once you make a selection, the specific membership details will be displayed. If these are correct, click the "add to cart" icon.