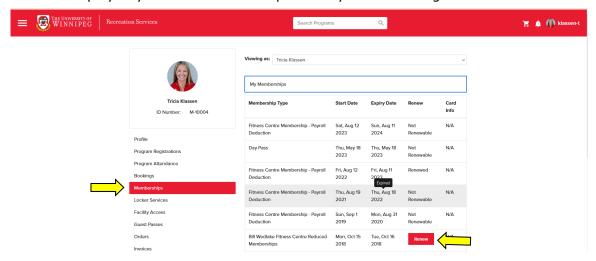

In the options along the left side of the screen, select **Memberships**.

This will display any current membership details you have an agreement for.

To renew your membership, simply click on the **Renew** icon.