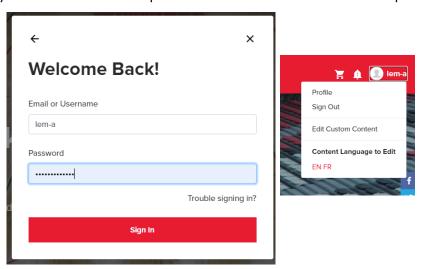

Log in using your username and password. Once you have logged in, the **Log In** option in the upper right corner will change to your screen name.

Click on your screen name to open a menu and select the **Profile** option.