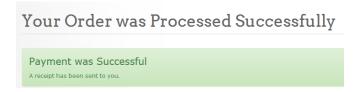

Please complete payment by following the steps outlined in the payment site.

Once you've completed the process, you will receive a message that the payment was successful and that you will receive and email with the confirmation. The next time you visit the Bill Wedlake Fitness Centre, make sure to stop by the Customer Service to extend the salto access on your membership card.