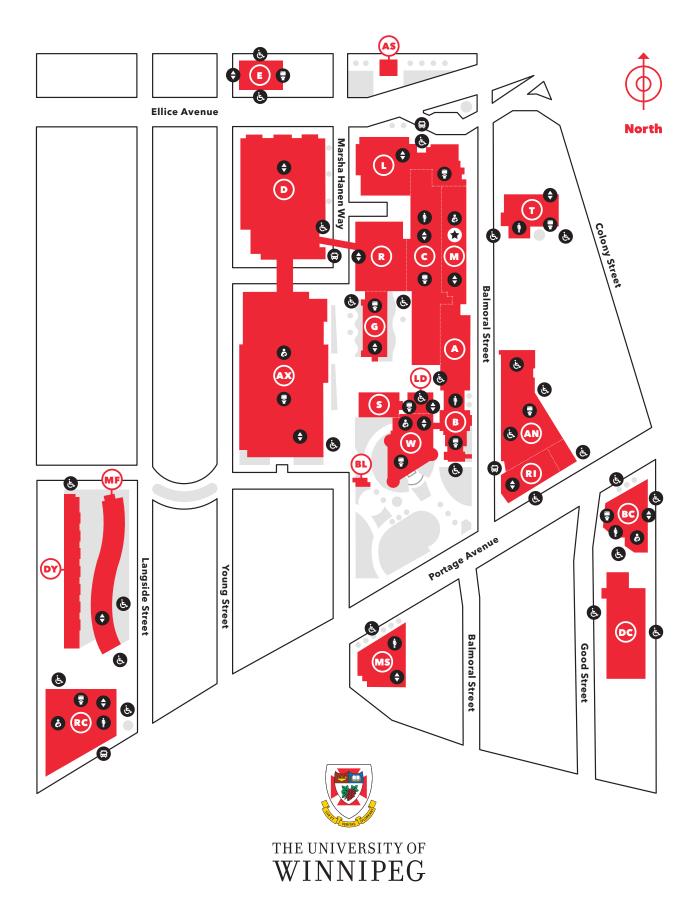

# **Accessibility Map**

# **Building Listing**

- **Ashdown Hall** AnX As) Axworthy Community Stage Axworthy Health and RecPlex **Bryce Hall BC** Buhler Centre **BL** UWSA Bike Lab **c** Centennial Hall Duckworth Centre **Downtown Commons DY** UWSA Daycare Helen Betty Osborne Building G Graham Hall Lockhart Hall Leatherdale Hall Manitoba Hall MF) McFeetors Hall Student Residence Ms) Menno Simons College R) Riddell Hall RC **Richardson College for the Environment and Science Complex RI** Rice Centre **s** Sparling Hall
  - Asper Centre for Theatre and Film
  - Wesley Hall

## Elevators

Handi-Transit

#### **Accessible Entrances**

### Accessible Washrooms (Not all washrooms are considered fully wheelchair accessible)

| AnX                                                                                                | 1 <sup>st</sup> Floc |
|----------------------------------------------------------------------------------------------------|----------------------|
| AsperTheatre                                                                                       | 1 <sup>st</sup> Floc |
|                                                                                                    | 2 <sup>nd</sup> Floo |
| Axworthy Health and Recplex                                                                        | 1 <sup>st</sup> Floo |
|                                                                                                    | 2 <sup>nd</sup> Floo |
| Bryce Hall                                                                                         | 1 <sup>st</sup> Floc |
|                                                                                                    | 2 <sup>nd</sup> Floc |
| Buhler Centre                                                                                      | 1 <sup>st</sup> Floo |
|                                                                                                    | 2 <sup>nd</sup> Floo |
|                                                                                                    | 3 <sup>rd</sup> Floo |
|                                                                                                    | 4 <sup>th</sup> Floc |
| Centennial Hall (1 <sup>st</sup> Floor – fully wheelchair accessible and equipped with sling lift) | 1 <sup>st</sup> Floo |
|                                                                                                    | 4 <sup>th</sup> Floo |
| Graham Hall                                                                                        | 2 <sup>nd</sup> Floc |
|                                                                                                    | 4 <sup>th</sup> Floc |
|                                                                                                    | Mezzanin             |
| Helen Betty Osborne Building                                                                       | 1 <sup>st</sup> Floc |
|                                                                                                    | 2 <sup>nd</sup> Floc |
| Leatherdale Hall                                                                                   | 1 <sup>st</sup> Floo |
| Lockhart Hall                                                                                      | 1 <sup>st</sup> Floc |
| Manitoba Hall                                                                                      | 4 <sup>th</sup> Floo |
|                                                                                                    | Basemen              |
| Richardson College for the Environment and Science Complex                                         | Atriun               |
|                                                                                                    | 1 <sup>st</sup> Floo |
|                                                                                                    | 2 <sup>nd</sup> Floc |
|                                                                                                    | 3 <sup>rd</sup> Floc |
| Wesley Hall                                                                                        | 2 <sup>nd</sup> Floc |
|                                                                                                    | 3 <sup>rd</sup> Floc |
| Gender Neutral Washrooms                                                                           |                      |
| Asper Centre for Theatre and Film                                                                  | 2 <sup>nd</sup> Floo |
| Bryce Hall                                                                                         | 1 <sup>st</sup> Floo |
|                                                                                                    | 2 <sup>nd</sup> Floo |
| Buhler Centre                                                                                      | 3 <sup>rd</sup> Floo |
| Centennial Hall (fully wheelchair accessible and equipped with sling lift)                         | 1 <sup>st</sup> Floc |
| Manitoba Hall                                                                                      | 2 <sup>nd</sup> Floc |
| Menno Simmons College                                                                              | 1 <sup>st</sup> Floo |
| Richardson College for the Environment and Science Complex                                         | Atriur               |
| BreastFeeding Washrooms                                                                            |                      |
| Axworthy Health and Recplex                                                                        | 2 <sup>nd</sup> Floo |
| Buhler Centre                                                                                      | 3rd Floo             |
| Manitoba Hall                                                                                      | 2 <sup>nd</sup> Floo |
|                                                                                                    | 2 1100               |
| Richardson College for the Environment and Science Complex                                         | Atriun               |