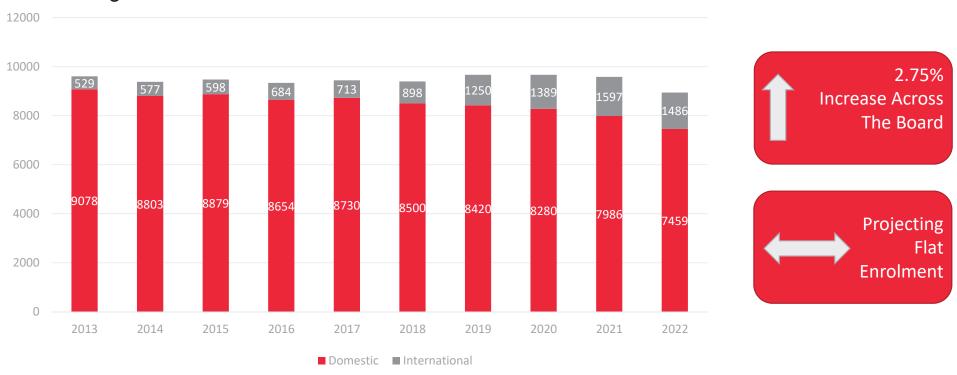

# 2023/24 Budget Overview



2022/23 OPERATING BUDGET \$159M

2023/24
OPERATING
BUDGET
\$172M





## 2023/24 Operating Budget

#### Revenue











## **Revenue: Provincial Operating Grant**





#### **Revenue: Tuition**

#### Undergraduate & Graduate Enrolment Domestic & International





## 2023/24 Operating Budget

#### **Expenses**





#### **Expenditure: Compensation**





#### **Staffing Investments**

#### **8 new Faculty Positions**

- Criminal Justice
- English
- History
- Applied Computer Science
- Biology
- Education (2 positions)
- Global College

#### 9 new Non-Faculty Positions

- Engagement
- Indigenous
- Human Resources
- Academic Support



### **Strategic Initiatives**







**INDIGENOUS** 



**ACCESS** 



LEARNING & LABOUR MARKET



TEACHING & LEARNING



#### **Student Awards**





#### **Capital Projects and Deferred Maintenance**











#### **Risks**

- Recruitment and Retention
- Enrolment
- Collective Agreements
- Inflation



### **Summary**