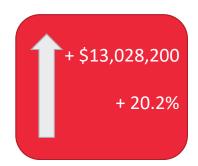

# 2023/24 Budget Overview

2022/23 OPERATING BUDGET \$159M

2023/24
OPERATING
BUDGET
\$172M