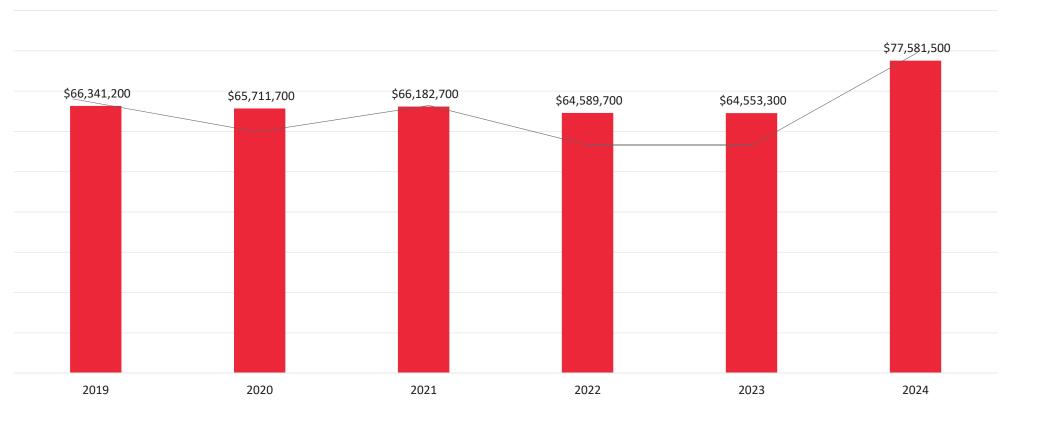

# 2023/24 Budget Overview



2022/23 OPERATING BUDGET \$159M

2023/24
OPERATING
BUDGET
\$172M





## 2023/24 Operating Budget

#### Revenue











## **Revenue: Provincial Operating Grant**





#### **Revenue: Tuition**

#### Undergraduate & Graduate Enrolment Domestic & International





## 2023/24 Operating Budget

#### **Expenses**





#### **Expenditure: Compensation**





#### **Staffing Investments**

#### **8 new Faculty Positions**

- Criminal Justice
- English
- History
- Applied Computer Science
- Biology
- Education (2 positions)
- Global College

#### 9 new Non-Faculty Positions

- Engagement
- Indigenous
- Human Resources
- Academic Support



### **Strategic Initiatives**







**INDIGENOUS** 



**ACCESS** 



LEARNING & LABOUR MARKET



TEACHING & LEARNING



#### **Student Awards**





#### **Capital Projects and Deferred Maintenance**











#### **Risks**

- Recruitment and Retention
- Enrolment
- Collective Agreements
- Inflation



### **Summary*