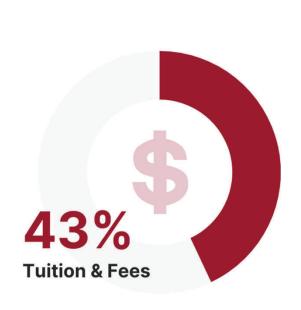

# 2023/24 Budget Overview



2022/23 OPERATING BUDGET \$159M

2023/24
OPERATING
BUDGET
\$172M





## 2023/24 Operating Budget

#### Revenue











## **Revenue: Provincial Operating Grant**





#### **Revenue: Tuition**

#### Undergraduate & Graduate Enrolment Domestic & International





## 2023/24 Operating Budget

#### **Expenses**





#### **Expenditure: Compensation**





#### **Staffing Investments**

#### **8 new Faculty Positions**

- Criminal Justice
- English
- History
- Applied Computer Science
- Biology
- Education (2 positions)
- Global College

#### 9 new Non-Faculty Positions

- Engagement
- Indigenous
- Human Resources
- Academic Support



### **Strategic Initiatives**







**INDIGENOUS** 



**ACCESS** 



LEARNING & LABOUR MARKET



TEACHING & LEARNING



#### **Student Awards**





#### **Capital Projects and Deferred Maintenance**











#### **Risks**

- Recruitment and Retention
- Enrolment
-