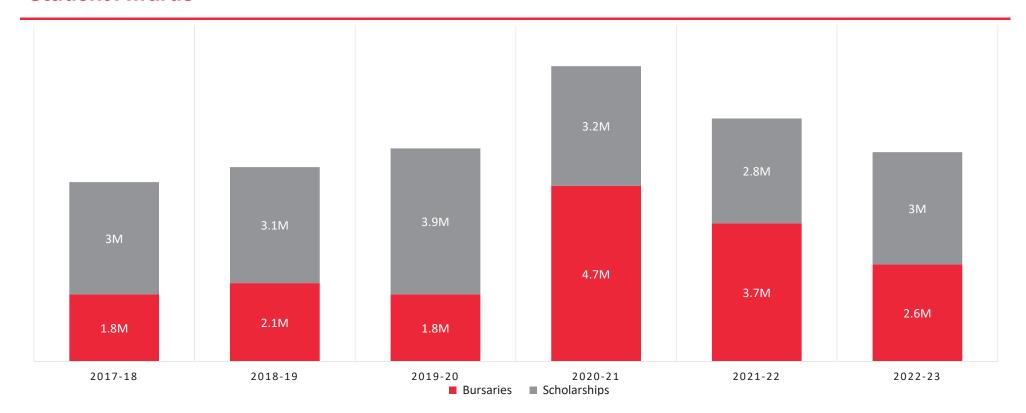

view



2022/23 OPERATING BUDGET \$159M

2023/24
OPERATING
BUDGET
\$172M





## 2023/24 Operating Budget

#### Revenue











## **Revenue: Provincial Operating Grant**





#### **Revenue: Tuition**

#### Undergraduate & Graduate Enrolment Domestic & International





## 2023/24 Operating Budget

#### **Expenses**





#### **Expenditure: Compensation**





#### **Staffing Investments**

#### **8 new Faculty Positions**

- Criminal Justice
- English
- History
- Applied Computer Science
- Biology
- Education (2 positions)
- Global College

#### 9 new Non-Faculty Positions

- Engagement
- Indigenous
- Human Resources
- Academic Support



### **Strategic Initiatives**







**INDIGENOUS** 



**ACCESS** 



LEARNING & LABOUR MARKET



TEACHING & LEARNING



#### **Student Awards**





#### **Capital Projects and Deferred Maintenance**











#### **Risks**

- Recruitment and Retention
- Enrolment
- Collective Agreements
- Inflation



### **Summary**