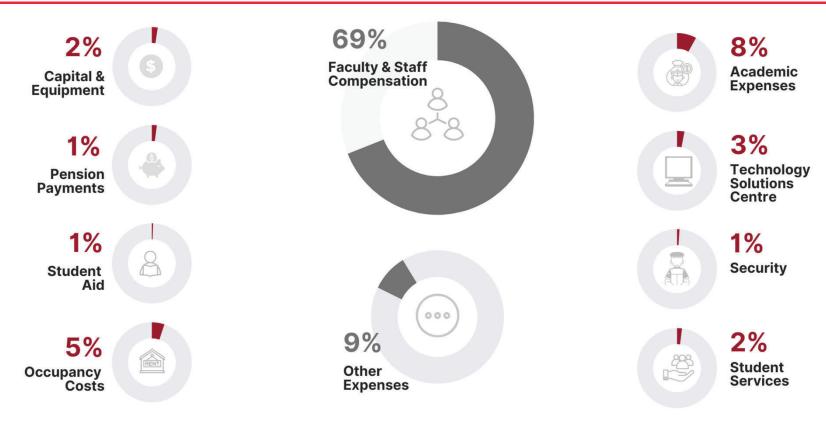

# 2023/24 Budget Overview



2022/23 OPERATING BUDGET \$159M

2023/24
OPERATING
BUDGET
\$172M





## 2023/24 Operating Budget

#### Revenue











## **Revenue: Provincial Operating Grant**





#### **Revenue: Tuition**

#### Undergraduate & Graduate Enrolment Domestic & International





## 2023/24 Operating Budget

#### **Expenses**





#### **Expenditure: Compensation**





#### **Staffing Investments**

#### **8 new Faculty Positions**

- Criminal Justice
- English
- History
- Applied Computer Science
- Biology
- Education (2 positions)
- Global College

#### 9 new Non-Faculty Positions

- Engagement
- Indigenous
- Human Resources
- Academic Support



### **Strategic Initiatives**







**INDIGENOUS** 



**ACCESS** 



LEARNING & LABOUR MARKET



TEACHING & LEARNING



#### **Student Awards**





#### **Capital Projects and Deferred Maintenance**











#### **Risks**

- Recruitment and Retention
- Enrolment
- Collective Agreements
- Inflation



### **Summary**