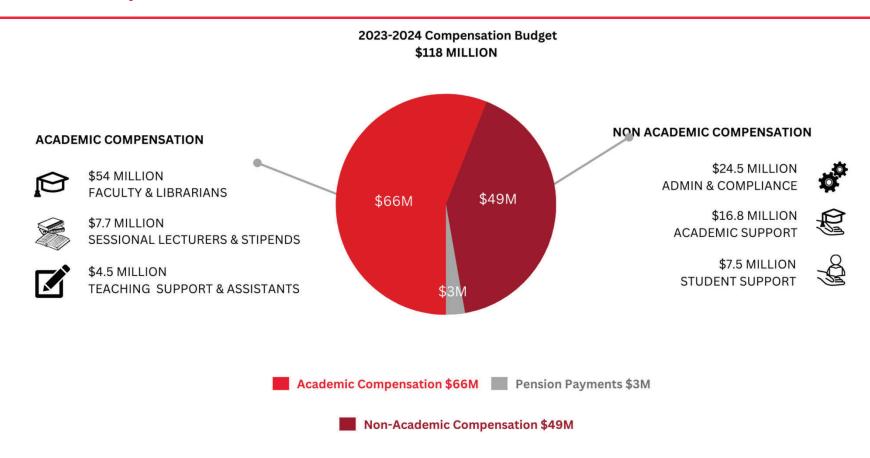

# 2023/24 Budget Overview



2022/23 OPERATING BUDGET \$159M

2023/24
OPERATING
BUDGET
\$172M





## 2023/24 Operating Budget

#### Revenue











## **Revenue: Provincial Operating Grant**





#### **Revenue: Tuition**

#### Undergraduate & Graduate Enrolment Domestic & International





## 2023/24 Operating Budget

#### **Expenses**





#### **Expenditure: Compensation**





#### **Staffing Investments**

#### **8 new Faculty Positions**

- Criminal Justice
- English
- History
- Applied Computer Science
- Biology
- Education (2 positions)
- Global College

#### 9 new Non-Faculty Positions

- Engagement
- Indigenous
- Human Resources
- Academic Support



### **Strategic Initiatives**







**INDIGENOUS** 



**ACCESS** 



LEARNING & LABOUR MARKET



TEACHING & LEARNING



#### **Student Awards**





#### **Capital Projects and Deferred Maintenance**











#### **Risks**

- Recruitment and Retention
- Enrolment
- Collective Agreements
- Inflation



### **Summary**