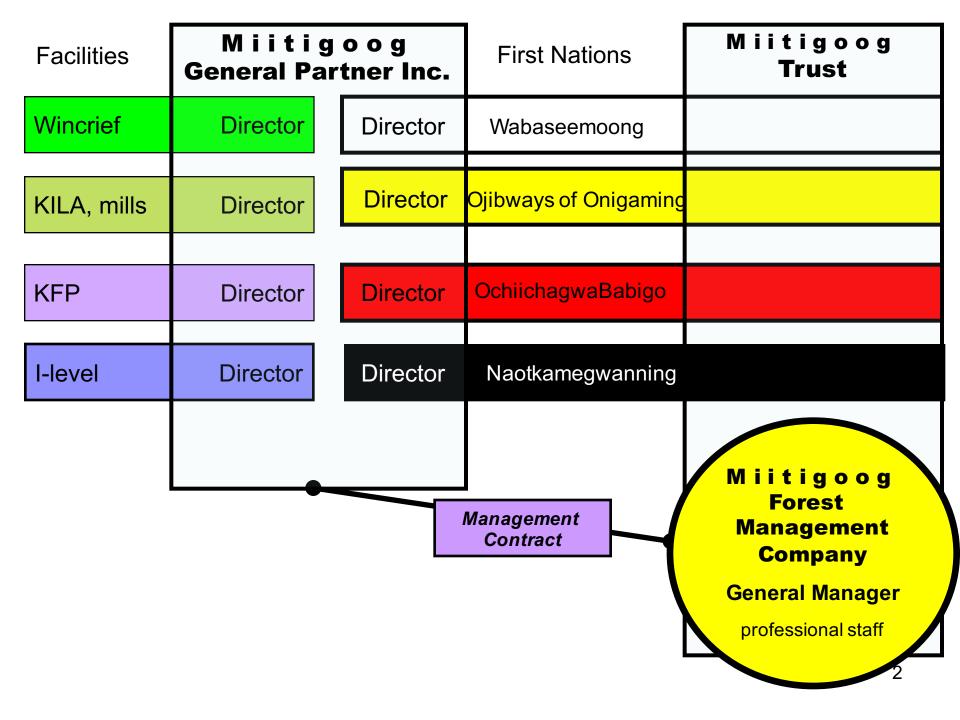

#### GENERAL PARTNER MIITIGOOG GENERAL PARTNER INC. (Shareholder's Agreement) Board of Directors (8) INDUSTRY (4)

- Weyerhaeuser Company Ltd.
- Kenora Forest Products
- Wincrief Forest Products Ltd.
- Small Sawmills & KILA

FN Trust (4)

- Wabaseemoong I.N.
- Ochiichagwe'Babigo'Ining F.N.
- Naotkamegwanning F.N.
- Ojibways of Onigaming F.N.

Management Contract

Miitigoog Forest Management Company (Missun Integrated Resource Management Company)

**General Manager** 

#### FIRST NATIONS TRUST

Wabaseemoong I.N.

Ochiichagwe'Babigo'Ining F.N

Naotkamegwanning F.N.

Ojibways of Onigaming F.N.

# Miitigoog Limited Partnership

- Covered by an overall partnership agreement between the general partner and the limited partners
- SFL held by Miitigoog Limited Partnership (signed by the General Partner as the working portion of the partnership)

### **Limited Partners**

- 1. Exclusively First Nation limited partners
- 2. Initial participation with First Nations active in discussions:
  - 1. Wabaseemoong FN
  - 2. Naotkamegwanning FN
  - 3. Ochiichagwe'Babigo'ining FN
  - 4. Ojibways of Onigaming FN

## **First Nations Trust**

- 1. On-ramp for new FN entrants
- 2. No involvement with 'day to day" activities of operating company and SFL.
- 3. Own and operate the Miitigoog Forest Management Company (operating name of Miisun Integrated Resource Management Inc.)