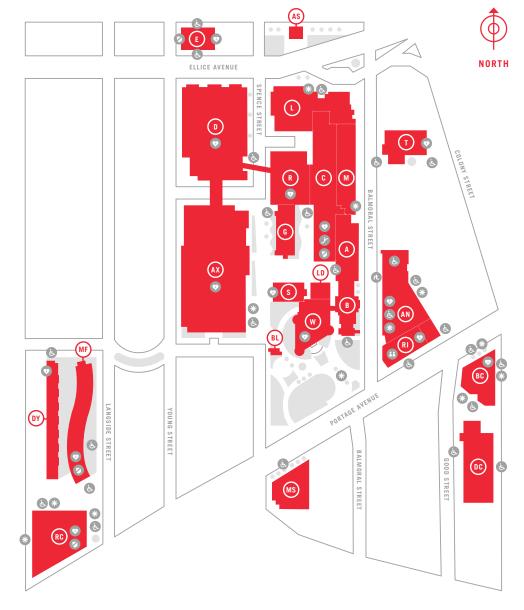

- STUDENT CENTRAL
- **SECURITY**
- **ESCALATORS**
- WHEELCHAIR ACCESSIBLE
- RAPID TRANSIT
- AED (Automated External Defibrillator)
- \* BLUELIGHT PHONE (Direct link to security)

- (A) ASHDOWN HALL
- (AN) ANX
- AS AXWORTHY COMMUNITY STAGE
- AXWORTHY
  HEALTH AND RECPLEX
- B BRYCE HALL
- BC BUHLER CENTRE
- BL) UWSA BIKE LAB

- CENTENNIAL HALL
- D DUCKWORTH CENTRE
- DC DOWNTOWN COMMONS
- DY) UWSA DAYCARE
- E HELEN BETTY
  OSBORNE BUILDING
- G GRAHAM HALL
- LOCKHART HALL

- LD LEATHERDALE HALL
- M MANITOBA HALL
- MF MCFEETORS HALL STUDENT RESIDENCE
- MS MENNO SIMONS
  COLLEGE
- R RIDDELL HALL
- RC RICHARDSON COLLEGE
  FOR THE ENVIRONMENT
  AND SCIENCE COMPLEX

- RI RICE CENTRE
- S SPARLING HALL
- T ASPER CENTRE FOR THEATRE AND FILM
- W WESLEY HALL